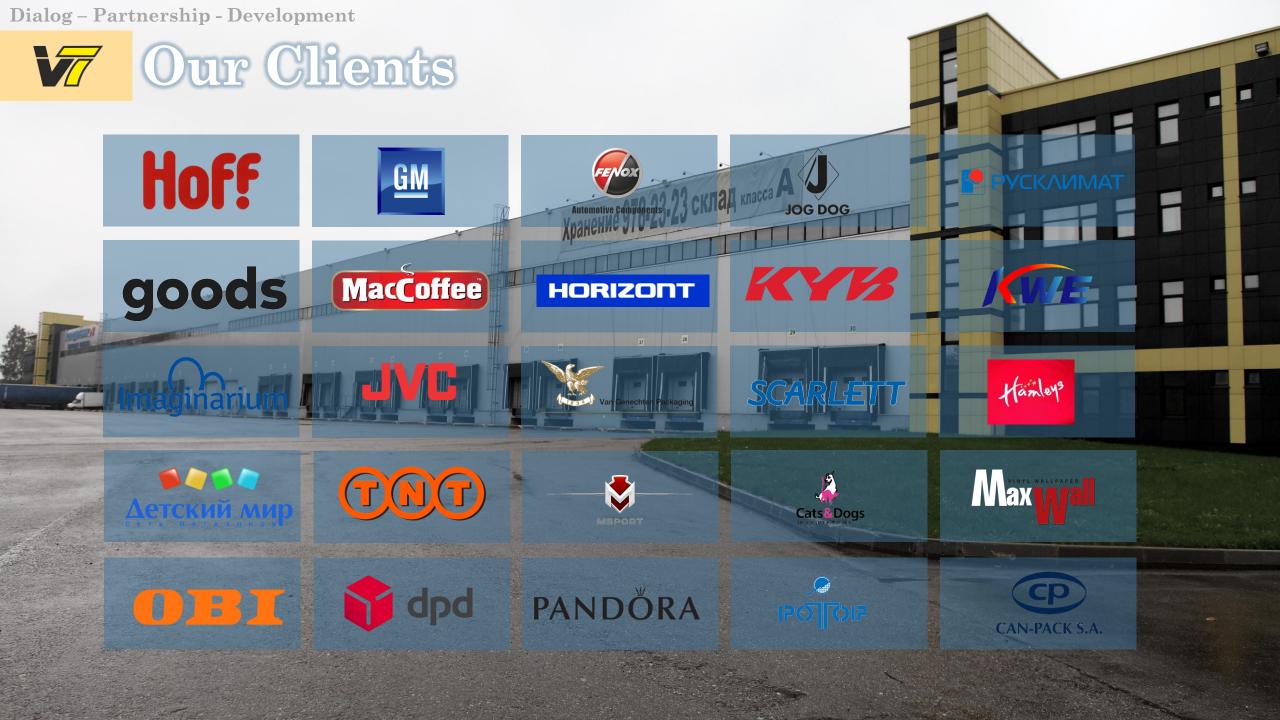

|
|     | Fulfilment                                                                     |
|     | $100\ 000\ \mathrm{m}^2$                                                       |
|     | 2018 год                                                                       |
|     |                                                                                |
|     | Getting started in the regions (Sr $\sigma$ shd Surgut) $130~000~\mathrm{m}^2$ |
|     |                                                                                |
|     |                                                                                |





- 1. Storage
- 2. Cargo handling
- 3. Work in the client's warehouse
- 4. Cross-Docking
- 5. Delivery
- 6. Fulfilment
- 7. Consulting service.