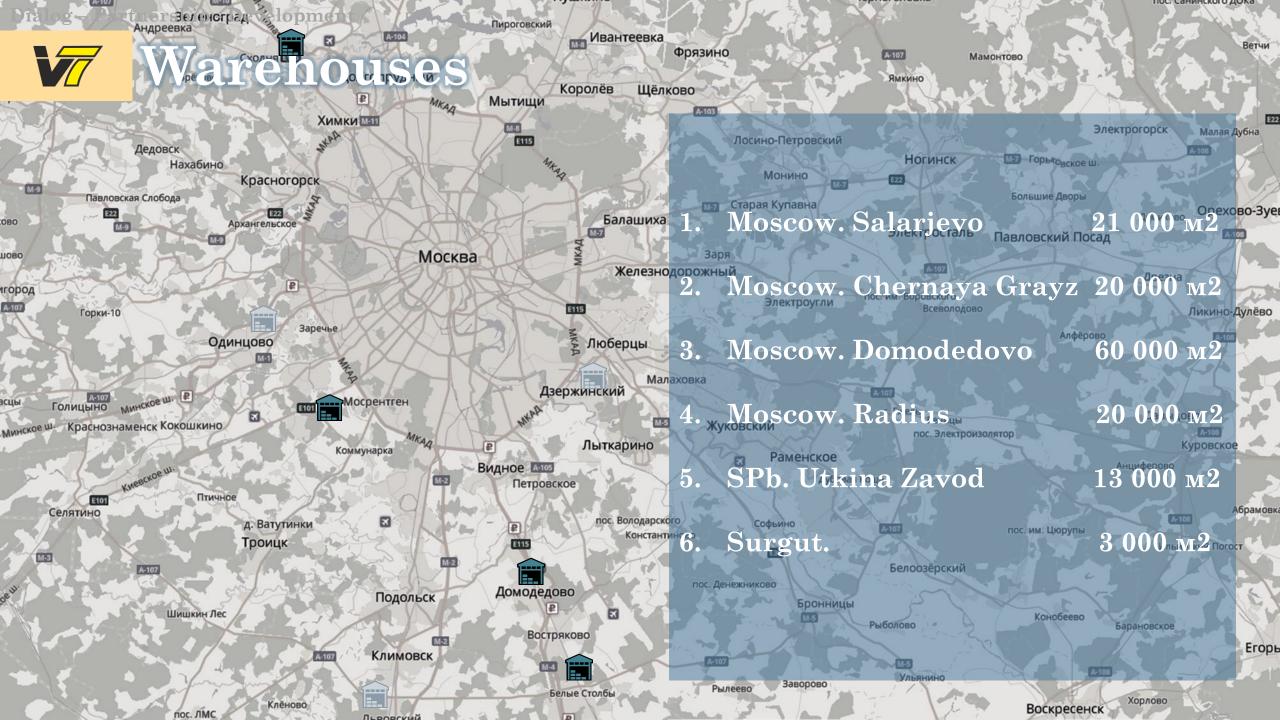

## W History of development

|     | 1995 год<br>The beginning of warehousing                                       |
|-----|--------------------------------------------------------------------------------|
|     | $2~000~\mathrm{m}^2$                                                           |
|     | 2010 год                                                                       |
|     | The beginning of warehousing                                                   |
|     | $7~000~\mathrm{m}^2$                                                           |
|     | 2012 год                                                                       |
|     | The emergence of V7 brand                                                      |
|     | $20\ 000\ { m m}^2$                                                            |
|     | 2013 год                                                                       |
| - 4 | ISO 9001                                                                       |
|     | $30\ 000\ { m m}^2$                                                            |
|     | 2015 год                                                                       |
|     | Start of cooperation with Hoff and GM                                          |
|     | $60~000~{ m m}^2$                                                              |
|     | 2017 год                                                                       |
|     | Fulfilment                                                                     |
|     | $100\ 000\ \mathrm{m}^2$                                                       |
|     | 2018 год                                                                       |
|     |                                                                                |
|     | Getting started in the regions (Sr $\sigma$ shd Surgut) $130~000~\mathrm{m}^2$ |
|     |                                                                                |
|     |                                                                                |